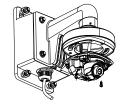

# **Installation Step:**

- ① Choose the appropriate wall and thread the wire
- ② Fix the adapter to bracket
  - and thread the wire

**B: Tightening Screw** 

⑤ Install the adapter to the bracket and screw up

A: Reserved hole for wiring

- 6 Connect the camera wire and fix the camera onto the adapter plate

③ Screw up and fix the adapter

Modify the angle of monitoring, install the transparent cover and screw up

4 Get off the transparent cover and check the hole site of adapter plate

- C: DS-2CS58A1XX, DS-2CD25XX
- D: DS-2CD71XX
- 8 Bracket Installation complete.

Note: The actual bracket may vary from the picture above.