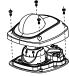

4 Get off the transparent cover and check the hole site of adapter plate

- C: DS-2CS58A1XX, DS-2CD25XX
- D: DS-2CD71XX
- 8 Bracket Installation complete.

Note: The actual bracket may vary from the picture above.