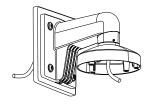

# **Installation Step:**

- ① Choose the appropriate wall and thread the wire
- ② Fix the adapter to bracket
  - and thread the wire

**B: Tightening Screw** 

⑤ Install the adapter to the bracket and screw up

A: Reserved hole for wiring

- 6 Connect the camera wire and fix the camera onto the adapter plate

③ Screw up and fix the adapter

Modify the angle of monitoring, install the transparent cover and screw up

4 Get off the transparent cover and check the hole site of adapter plate

- C: DS-2CS58A1XX, DS-2CD25XX
- D: DS-2CD71XX
- 8 Bracket Installation complete.

Note: The actual bracket may vary from the picture above.