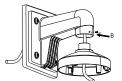

# **Installation Step:**

- ① Choose the appropriate wall and thread the wire
- ② Fix the adapter to bracket
  - and thread the wire

**B: Tightening Screw** 

⑤ Install the adapter to the bracket and screw up

A: Reserved hole for wiring

- 6 Connect the camera wire and fix the camera onto the adapter plate

③ Screw up and fix the adapter

Modify the angle of monitoring, install the transparent cover and screw up

4 Get off the transparent cover and check the hole site of adapter plate

- C: DS-2CS58A1XX, DS-2CD25XX
- D: DS-2CD71XX
- 8 Bracket Installation complete.

Note: The actual bracket may vary from the picture above.