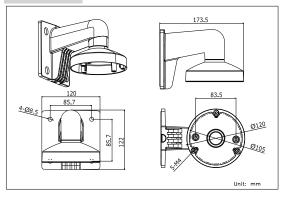

# **Dimension:**

#### Parameter:

| Model       | DS-1272ZJ-120                                    |
|-------------|--------------------------------------------------|
|             | Φ 120 Wall Mounting Bracket for Mini Dome Camera |
| Parameters  | g                                                |
| Appearance  | Hikvision White                                  |
| Range of    | Suitable for dome camera wall mounting           |
| Application |                                                  |
| Material    | Aluminum Alloy                                   |
| Dimension   | Φ120×122×173.5mm                                 |
| Weight      | 440g                                             |