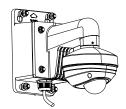

4 Get off the transparent cover and check the hole site of adapter plate

- C: DS-2CS58A1XX, DS-2CD25XX
- D: DS-2CD71XX
- 8 Bracket Installation complete.

Note: The actual bracket may vary from the picture above.