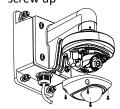

# **Installation Step:**

- ① Choose the appropriate wall and thread the wire
- ② Fix the adapter to bracket
  - and thread the wire

**B: Tightening Screw** 

⑤ Install the adapter to the bracket and screw up

A: Reserved hole for wiring

- 6 Connect the camera wire and fix the camera onto the adapter plate

③ Screw up and fix the adapter

Modify the angle of monitoring, install the transparent cover and screw up