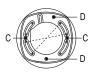

4 Get off the transparent cover and check the hole site of adapter plate

- C: DS-2CS58A1XX, DS-2CD25XX
- D: DS-2CD71XX
- 8 Bracket Installation complete.

Note: The actual bracket may vary from the picture above.