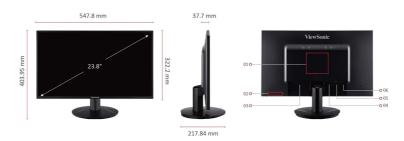

- 1. VESA Compatible(Wall Mount 100x100mm) 2. Menu Control Panel 3. AC IN 4. HDMI 5. VGA 6. Ear Phone

| DISPLAY                            |                                                                                                                                                           | DIMENSIONS (IMPERIAL) (W                                          | XHXD)                                    |
|------------------------------------|-----------------------------------------------------------------------------------------------------------------------------------------------------------|-------------------------------------------------------------------|------------------------------------------|
| Display Size (in.):                | 24                                                                                                                                                        | Packaging (in.):                                                  | 24.2 x                                   |
| Viewable Area (in.):               | 23.8                                                                                                                                                      | Physical (in.):                                                   | 21.6 x                                   |
| Panel Type:                        | IPS Technology                                                                                                                                            | Physical Without Stand (in.):                                     | 21.6 x                                   |
| Resolution:                        | 1920 x 1080                                                                                                                                               | DIMENSIONS (METRIC) (WXF                                          | HXD)                                     |
| Resolution Type:                   | FHD                                                                                                                                                       | Packaging (mm):                                                   | 615 x 3                                  |
| Static Contrast Ratio:             | 1,000:1 (typ)                                                                                                                                             | Physical (mm):                                                    | 548 x 4                                  |
| Dynamic Contrast Ratio:            | 50M:1                                                                                                                                                     | Physical Without Stand (mm):                                      | 548 x 3                                  |
| Light Source:                      | LED                                                                                                                                                       | GENERAL                                                           |                                          |
| Brightness:                        | 250 cd/m² (typ)                                                                                                                                           |                                                                   | cTUVus<br>Star 8.0<br>Energy,<br>ErP, RE |
| Colors:                            | 16.7M                                                                                                                                                     | Regulations:                                                      |                                          |
| Color Space Support:               | 8 bit (6 bit + Hi-FRC)                                                                                                                                    |                                                                   | UkrSEF<br>Standb                         |
| Aspect Ratio:                      | 16:9                                                                                                                                                      |                                                                   | VA2418                                   |
| Response Time (Typical GTG):       | 5ms                                                                                                                                                       | PACKAGE CONTENTS:                                                 | Plug (IE<br>Male) x                      |
| Viewing Angles:                    | 178° horizontal, 178° vertical                                                                                                                            | Daniel /Diananal                                                  | Please                                   |
| Backlight Life (Hours):            | 30000 Hrs (Min)                                                                                                                                           | Recycle/Disposal:                                                 | local, s                                 |
| Curvature:                         | Flat                                                                                                                                                      | Warranty:                                                         | *Warrai<br>market                        |
| Refresh Rate (Hz):                 | Max. 75Hz (RGB Analog, HDMI (v1.4)) (Max) <sup>[1]</sup>                                                                                                  | Country Of Origin:                                                | China                                    |
| Adaptive Sync:                     | Yes                                                                                                                                                       | Power Management:                                                 | Energy                                   |
| Blue Light Filter:                 | Yes                                                                                                                                                       | <ol> <li>The Max. refresh rat<br/>please check the the</li> </ol> |                                          |
| Flicker-Free:                      | Yes                                                                                                                                                       | piease crieck trie trie                                           | ; Spec                                   |
| Color Gamut:                       | NTSC: 72% size (Typ), sRGB: 104% size (Typ)                                                                                                               |                                                                   |                                          |
| Pixel Size:                        | 0.275 mm (H) x 0.275 mm (V)                                                                                                                               |                                                                   |                                          |
| Surface Treatment:                 | Anti-Glare, Hard Coating (3H)                                                                                                                             |                                                                   |                                          |
| COMPATIBILITY                      |                                                                                                                                                           |                                                                   |                                          |
| PC Resolution (max):               | 1920x1080                                                                                                                                                 |                                                                   |                                          |
| Mac® Resolution (max):             | 1920x1080                                                                                                                                                 |                                                                   |                                          |
| PC Operating System:               | Windows 10 certified; macOS tested                                                                                                                        |                                                                   |                                          |
| Mac® Resolution (min): CONNECTOR   | 1920x1080                                                                                                                                                 |                                                                   |                                          |
| VGA:                               | 1                                                                                                                                                         |                                                                   |                                          |
| 3.5mm Audio Out:                   | 1                                                                                                                                                         |                                                                   |                                          |
| HDMI 1.4:                          | 1                                                                                                                                                         |                                                                   |                                          |
| Power in:                          | 3-pin Mickey Mouse Socket (IEC C6)                                                                                                                        |                                                                   |                                          |
| POWER                              |                                                                                                                                                           |                                                                   |                                          |
| Eco Mode (Conserve):               | 19W                                                                                                                                                       |                                                                   |                                          |
| Eco Mode (optimized):              | 22W                                                                                                                                                       |                                                                   |                                          |
| Consumption (typical):             | 26W                                                                                                                                                       |                                                                   |                                          |
| Consumption (max):                 | 27W                                                                                                                                                       |                                                                   |                                          |
| Voltage:                           | AC 100-240V, 50/60 Hz                                                                                                                                     |                                                                   |                                          |
| Stand-by:                          | 0.3W                                                                                                                                                      |                                                                   |                                          |
| Power Supply:                      | Internal                                                                                                                                                  |                                                                   |                                          |
| ADDITIONAL HARDWARE                |                                                                                                                                                           |                                                                   |                                          |
| Kensington Lock Slot:              | 1                                                                                                                                                         |                                                                   |                                          |
| CONTROLS                           |                                                                                                                                                           |                                                                   |                                          |
| Physical Controls:                 | 1, 2, Up, Down, Power                                                                                                                                     |                                                                   |                                          |
| On Screen Display:                 | Auto Image Adjust,<br>Contrast/Brightness, Input Select,<br>Audio Adjust, Color Adjust,<br>Information, Manual Image Adjust,<br>Setup Menu, Memory Recall |                                                                   |                                          |
| OPERATING CONDITIONS  Temperature: | 32°F to 104°F (0°C to 40°C)                                                                                                                               |                                                                   |                                          |
| Humidity (non-condensing):         | 20% to 90%                                                                                                                                                |                                                                   |                                          |
| WALL MOUNT                         | . :: :: == ::                                                                                                                                             |                                                                   |                                          |
| VESA Compatible:                   | 100 x 100 mm                                                                                                                                              |                                                                   |                                          |
| INPUT SIGNAL                       |                                                                                                                                                           |                                                                   |                                          |
| Frequency Horizontal:              | 24 ~ 86KHz                                                                                                                                                |                                                                   |                                          |
| Frequency Vertical:                | 48 ~ 75Hz                                                                                                                                                 |                                                                   |                                          |
| VIDEO INPUT                        |                                                                                                                                                           |                                                                   |                                          |
| Digital Sync:                      | TMDS - HDMI (v1.4)                                                                                                                                        |                                                                   |                                          |
| Analog Sync:<br>ERGONOMICS         | Separate - RGB Analog                                                                                                                                     |                                                                   |                                          |
| Tilt (Forward/Back):               | -5° / 22°                                                                                                                                                 |                                                                   |                                          |
| WEIGHT (IMPERIAL)                  | <del></del>                                                                                                                                               |                                                                   |                                          |
| Net (lbs):                         | 7.9                                                                                                                                                       |                                                                   |                                          |
| Net Without Stand (lbs):           | 6.8                                                                                                                                                       |                                                                   |                                          |
| Gross (lbs):                       | 10.1                                                                                                                                                      |                                                                   |                                          |
| WEIGHT (METRIC)                    |                                                                                                                                                           |                                                                   |                                          |
| Net (kg):                          | 3.6                                                                                                                                                       |                                                                   |                                          |
| Net Without Stand (kg):            | 3.1                                                                                                                                                       |                                                                   |                                          |
| Gross (kg):                        | 4.6                                                                                                                                                       |                                                                   |                                          |

Physical Without Stand (in.): 21.6 x 12.7 x 1.5 DIMENSIONS (METRIC) (WXHXD) 615 x 398 x 119 Packaging (mm): 548 x 404 x 218 Physical Without Stand (mm): 548 x 322 x 38 GENERAL cTUVus, FCC-B, ICES003, Energy Star 8.0, CEC, MX-CoC, Mexico Energy, CE, CE EMC, CB, RoHS, ErP, REACH, WEEE, TCO 8.0, EAC, UkrSEPRO, UKCA, BSMI, KC, e-Standby, BIS Regulations: VA2418-SH x1, 3-pin Mickey Mouse Plug (IEC C5) x1, VGA Cable (Male-Male) x1, Quick Start Guide x1 PACKAGE CONTENTS: Recycle/Disposal: \*Warranty offered may differ from market to market Warranty: Country Of Origin: China

24.2 x 15.7 x 4.7

21.6 x 15.9 x 8.6

The Max. refresh rate may vary by I/O port, resolution, user environment and setti please check the the "Specifications" section in the <u>user guide</u>.

Energy Star standards