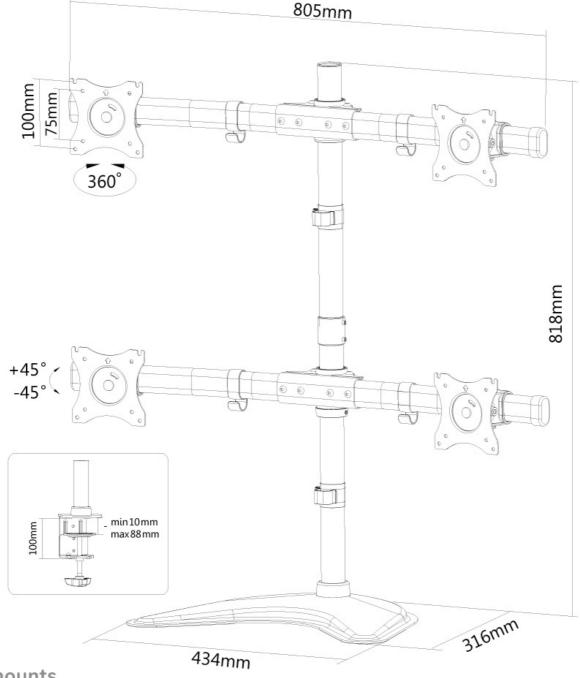

#### GENERAL

| Min. screen size* | 10 inch           |
|-------------------|-------------------|
| Max. screen size* | 27 inch           |
| Min. weight       | 0 kg (per screen) |
| Max. weight       | 8 kg (per screen) |
| Screens           | 4                 |
| VESA pattern      | 100x100 mm        |
|                   | 75x75 mm          |
| VESA minimum      | 75x75 mm          |
| VESA maximum      | 100x100 mm        |
| Desk mount        | Grommet           |
|                   | Clamp             |
|                   | Stand             |
|                   |                   |
| FUNCTIONALITY     |                   |
| Туре              | Full motion       |
|                   | Tilt              |
|                   | Rotate            |
|                   | Swivel            |
| Height adjustment | 0-81 cm           |

|                   | Swivel  |
|-------------------|---------|
| Height adjustment | 0-81 cm |
| Depth adjustment  | 8 cm    |
| Tilt (degrees)    | 90°     |
| Swivel (degrees)  | 30°     |
| Rotate (degrees)  | 360°    |
| Adjustment type   | Manual  |
|                   |         |

Neomounts Select's versatile tilt (90°), rotate (360°) and swivel (30°) technology allows the mount to change to any viewing angle to fully benefit from the capabilities of the flat screen. The mount is manually height adjustable from 0 to 80 centimetres. An innovative cable management conceals and routes cables from mount to flat screen. Hide your cables to keep the workplace nice and tidy.

Neomounts Select NM-D335D4BLACK has one pivot point and is suitable for 4 screens up to 27" (69 cm). The weight capacity of this product is 8 kg each screen. The desk mount is suitable for screens that meet VESA hole pattern 75x75 or 100x100mm. Different hole patterns can be covered using Neomounts Select VESA adapter plates.