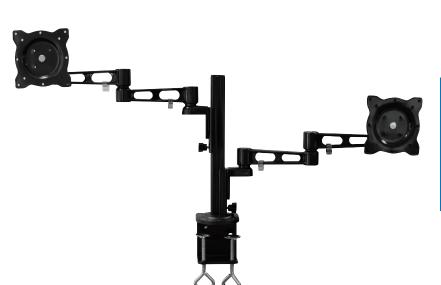

### Aluminum Dual Monitor Desk Mount

For 13"-26" Moniter

Art. No.: **BP0074** 

The elegant aluminum dual monitors allows you to adjust each arm's height individually, and extend, tilt, swivel the monitors for the best viewing angle.

### Individual Height Adjustment

The two-arms are easily to adjust, able to swing into any position.

#### **Exceptional Flexibility**

Max. arm extension length is 358mm, Tilt capacity: -90°~90°, Swivel capacity: -90°~90°, Rotation capacity: -180°~180°