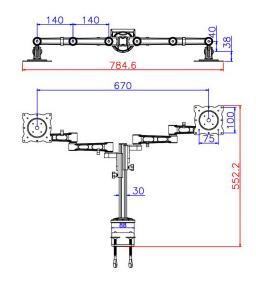

### **Specification:**

| Screen Size        | 13"-26"                 |
|--------------------|-------------------------|
| Weight Capacity    | 5kg/11lbs per arm       |
| VESA               | 75x75, 100x100          |
| Tilt               | -90°~90°                |
| Swivel             | -90°~90°                |
| Rotate             | -180°~180°              |
| Material           | Aluminum                |
| Arm Full Extension | 358mm                   |
| Pole Height        | 300mm                   |
| Color              | Black                   |
| Product Size       | 784.6 x 552.2 x 122.9mm |

#### **Technical Drawing:**

<sup>\*</sup> The specifications and pictures are subject to change without notice.
\*All trade names referenced are the registered namework of their respective owners.