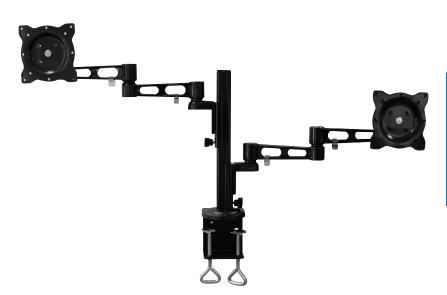

### Aluminum Dual Monitor Desk Mount

For 13"-26" Moniter

Art. No.: **BP0074** 

The elegant aluminum dual monitors allows you to adjust each arm's height individually, and extend, tilt, swivel the monitors for the best viewing angle.

### C-Clamp

C-clamp for desktop mounting is included.

\* The specifications and pictures are subject to change without notice.
\*All trade names referenced are the registered namework of their respective owners.