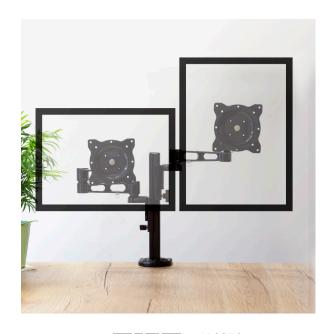

### Aluminum Dual Monitor Desk Mount

For 13"-26" Moniter

Art. No.: **BP0074** 

The elegant aluminum dual monitors allows you to adjust each arm's height individually, and extend, tilt, swivel the monitors for the best viewing angle.

### Individual Height Adjustment

The two-arms are easily to adjust, able to swing into any position.

#### **Exceptional Flexibility**

Max. arm extension length is 358mm, Tilt capacity: -90°~90°, Swivel capacity: -90°~90°, Rotation capacity: -180°~180°