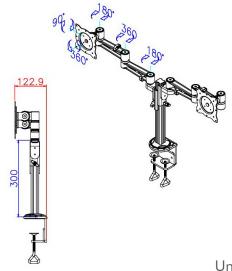

#### **Exceptional Flexibility**

Max. arm extension length is 358mm, Tilt capacity: -90°~90°, Swivel capacity: -90°~90°, Rotation capacity: -180°~180°

### **Specification:**

| Screen Size        | 13"-26"                 |
|--------------------|-------------------------|
| Weight Capacity    | 5kg/11lbs per arm       |
| VESA               | 75x75, 100x100          |
| Tilt               | -90°~90°                |
| Swivel             | -90°~90°                |
| Rotate             | -180°~180°              |
| Material           | Aluminum                |
| Arm Full Extension | 358mm                   |
| Pole Height        | 300mm                   |
| Color              | Black                   |
| Product Size       | 784.6 x 552.2 x 122.9mm |

#### **Technical Drawing:**

<sup>\*</sup> The specifications and pictures are subject to change without notice.
\*All trade names referenced are the registered namework of their respective owners.