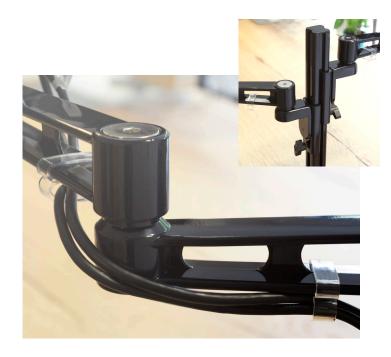

### Aluminum Dual Monitor Desk Mount

For 13"-26" Moniter

Art. No.: **BP0074** 

The elegant aluminum dual monitors allows you to adjust each arm's height individually, and extend, tilt, swivel the monitors for the best viewing angle.



### Individual Height Adjustment

The two-arms are easily to adjust, able to swing into any position.



#### **Exceptional Flexibility**

Max. arm extension length is 358mm, Tilt capacity: -90°~90°, Swivel capacity: -90°~90°, Rotation capacity: -180°~180°









### Aluminum Dual Monitor Desk Mount

For 13"-26" Moniter

Art. No.: **BP0074** 



### **Cable Management**

Easy cable management keeps everything organized.



### C-Clamp

C-clamp for desktop mounting is included.







\* The specifications and pictures are subject to change without notice.
\*All trade names referenced are the registered namework of their respective owners.

Made in Taiwan





# Aluminum Dual Monitor Desk Mount

For 13"-26" Moniter

Art. No.: **BP0074** 

### **Specification:**

| Screen Size        | 13"-26"                 |
|--------------------|-------------------------|
| Weight Capacity    | 5kg/11lbs per arm       |
| VESA               | 75x75, 100x100          |
| Tilt               | -90°~90°                |
| Swivel             | -90°~90°                |
| Rotate             | -180°~180°              |
| Material           | Aluminum