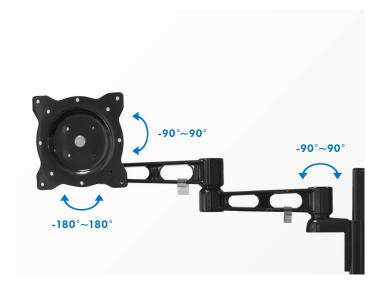

#### **Exceptional Flexibility**

Max. arm extension length is 358mm, Tilt capacity: -90°~90°, Swivel capacity: -90°~90°, Rotation capacity: -180°~180°