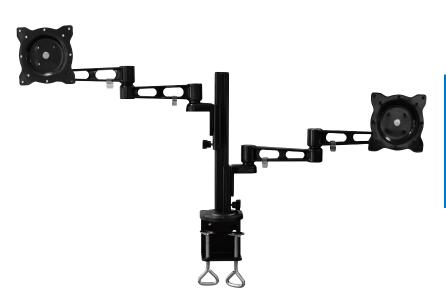

### Aluminum Dual Monitor Desk Mount

For 13"-26" Moniter

Art. No.: **BP0074** 

The elegant aluminum dual monitors allows you to adjust each arm's height individually, and extend, tilt, swivel the monitors for the best viewing angle.

### Individual Height Adjustment

The two-arms are easily to adjust, able to swing into any position.

#### **Exceptional Flexibility**

Max. arm extension length is 358mm, Tilt capacity: -90°~90°, Swivel capacity: -90°~90°, Rotation capacity: -180°~180°