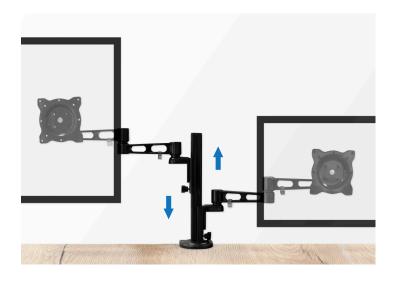

### Individual Height Adjustment

The two-arms are easily to adjust, able to swing into any position.