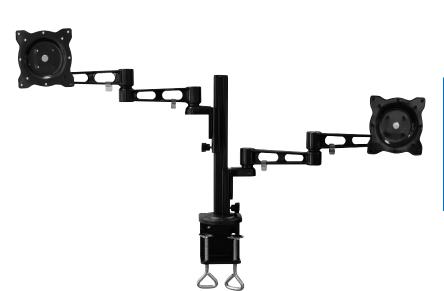

### Aluminum Dual Monitor Desk Mount

For 13"-26" Moniter

Art. No.: **BP0074** 

The elegant aluminum dual monitors allows you to adjust each arm's height individually, and extend, tilt, swivel the monitors for the best viewing angle.

### Individual Height Adjustment

The two-arms are easily to adjust, able to swing into any position.

### **Cable Management**

Easy cable management keeps everything organized.

### C-Clamp

C-clamp for desktop mounting is included.

\* The specifications and pictures are subject to change without notice.
\*All trade names referenced are the registered namework of their respective owners.