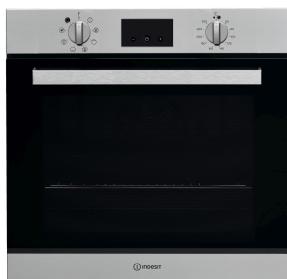

## IFW 65YO IX UK

12NC: F102669

GTIN (EAN) code: 8050147026694

| MAIN FEATURES                         |                           |
|---------------------------------------|---------------------------|
| Product group                         | 0ven                      |
| Commercial code                       | IFW 65Y0 IX UK            |
| Main colour of product                | Inox                      |
| Construction type                     | Built-in                  |
| Type of control                       | Mechanical and electronic |
| Type of control settings              | -                         |
| Are any hobs controls integrated?     | No                        |
| Which kind of hobs can be controlled? | -                         |
| Automatic programmes                  | Yes                       |
| Current (A)                           | 13                        |
| Voltage (V)                           | 220-240                   |
| Frequency (Hz)                        | 50/60                     |
| Length of Electrical Supply Cord (cm) | 100                       |
| Plug type                             | UK                        |
| Depth with open door 90 degree (mm)   | -                         |
| Height of the product                 | 595                       |
| Width of the product                  | 595                       |
| Depth of the product                  | 551                       |
| Minimum niche height                  | 0                         |
| Minimum niche width                   | 0                         |
| Niche depth                           | 0                         |
| Net weight (kg)                       | 25.4                      |
| Usable volume (of cavity)             | 66                        |
| Integrated Cleaning system            | No                        |
| Grids of the cavity                   | 1                         |
| Trays                                 | 1                         |