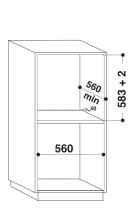

## IFW 65YO IX UK

12NC: F102669

GTIN (EAN) code: 8050147026694

| MAIN FEATURES                         |                           |
|---------------------------------------|---------------------------|
| Product group                         | 0ven                      |
| Commercial code                       | IFW 65Y0 IX UK            |
| Main colour of product                | Inox                      |
| Construction type                     | Built-in                  |
| Type of control                       | Mechanical and electronic |
| Type of control settings              | -                         |
| Are any hobs controls integrated?     | No                        |
| Which kind of hobs can be controlled? | -                         |
| Automatic programmes                  | Yes                       |
| Current (A)                           | 13                        |
| Voltage (V)                           | 220-240                   |
| Frequency (Hz)                        | 50/60                     |
| Length of Electrical Supply Cord (cm) | 100                       |
| Plug type                             | UK                        |
| Depth with open door 90 degree (mm)   | -                         |
| Height of the product                 | 595                       |
| Width of the product                  | 595                       |
| Depth of the product                  | 551                       |
| Minimum niche height                  | 0                         |
| Minimum niche width                   | 0                         |
| Niche depth                           | 0                         |
| Net weight (kg)                       | 25.4                      |
| Usable volume (of cavity)             | 66                        |
| Integrated Cleaning system            | No                        |
| Grids of the cavity                   | 1                         |
| Trays                                 | 1                         |