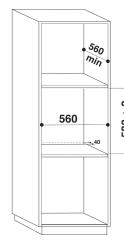

## IFW 65YO IX UK

12NC: F102669

GTIN (EAN) code: 8050147026694

| MAIN FEATURES                         |                           |
|---------------------------------------|---------------------------|
| Product group                         | 0ven                      |
| Commercial code                       | IFW 65Y0 IX UK            |
| Main colour of product                | Inox                      |
| Construction type                     | Built-in                  |
| Type of control                       | Mechanical and electronic |
| Type of control settings              | -                         |
| Are any hobs controls integrated?     | No                        |
| Which kind of hobs can be controlled? | -                         |
| Automatic programmes                  | Yes                       |
| Current (A)                           | 13                        |
| Voltage (V)                           | 220-240                   |
| Frequency (Hz)                        | 50/60                     |
| Length of Electrical Supply Cord (cm) | 100                       |
| Plug type                             | UK                        |
| Depth with open door 90 degree (mm)   | -                         |
| Height of the product                 | 595                       |
| Width of the product                  | 595                       |
| Depth of the product                  | 551                       |
| Minimum niche height                  | 0                         |
| Minimum niche width                   | 0                         |
| Niche depth                           | 0                         |
| Net weight (kg)                       | 25.4                      |
| Usable volume (of cavity)             | 66                        |
| Integrated Cleaning system            | No                        |
| Grids of the cavity                   | 1                         |
| Trays                                 | 1                         |