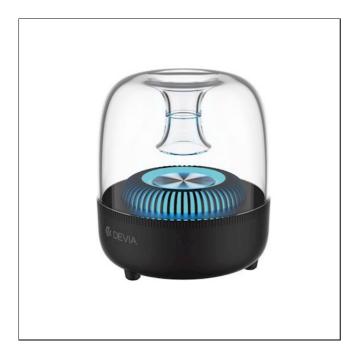

## Devia bluetooth speaker Crystal I-M2 black

Devia bluetooth speaker I-M2 is compact and additionally equipped with RGB LED lights and also has many sockets to connect your favorite music. The active Bluetooth interface allows you to listen to music sent wirelessly from a device that supports Bluetooth technology (e.g. smartphone, tablet).