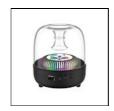

## Devia bluetooth speaker Crystal I-M2 black

Devia bluetooth speaker I-M2 is compact and additionally equipped with RGB LED lights and also has many sockets to connect your favorite music. The active Bluetooth interface allows you to listen to music sent wirelessly from a device that supports Bluetooth technology (e.g. smartphone, tablet).