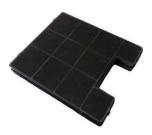

Island white**

Ordering code: ALASKAW



Cylinder Island cooker hood in stainless steel with Fflters for recirculation. This gorgeous island hood features LED lighting and has a superior extraction rate of 665 m3/h. This coupled with a large 150 mm ducting outlet, makes it incredibly efficient at drawing out greasy, smelly air from your kitchen.

Exhaust capacity min, m3/h: 245
Exhaust capacity max, m3/h: 665

Noise level min, dB: 46Noise level max, dB: 60

• Energy class: B

Fluid dynamic efficiency class: B

• Lighting efficiency class: A

Grease filtering efficiency class: E

Control: Push buttons

Lights: 2 x 3 W LED 2900/3000 K

Speed levels: 4

• Output dimension, mm: 150

Delayed stop: +Hood width, mm: 380Hood depth, mm: 380

Color: WhiteRemote blower: +

## **Related Products**



<u>Carbon filter for hood Greentek 180178</u> 180178