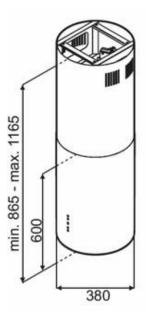

Control: Push buttons

Lights: 2 x 3 W LED 2900/3000 K

Speed levels: 4

• Output dimension, mm: 150

Delayed stop: +Hood width, mm: 380Hood depth, mm: 380

Color: WhiteRemote blower: +