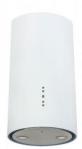

## **Hood Greentek Alaska Island white**

Ordering code: ALASKAW

Cylinder Island cooker hood in stainless steel with Fflters for recirculation. This gorgeous island hood features LED lighting and has a superior extraction rate of 665 m3/h. This coupled with a large 150 mm ducting outlet, makes it incredibly efficient at drawing out greasy, smelly air from your kitchen.

Exhaust capacity min, m3/h: 245
Exhaust capacity max, m3/h: 665

Noise level min, dB: 46Noise level max, dB: 60

• Energy class: B

Fluid dynamic efficiency class: B

• Lighting efficiency class: A

Grease filtering efficiency class: E

Control: Push buttons

Lights: 2 x 3 W LED 2900/3000 K

Speed levels: 4

• Output dimension, mm: 150

Delayed stop: +Hood width, mm: 380Hood depth, mm: 380

Color: WhiteRemote blower: +