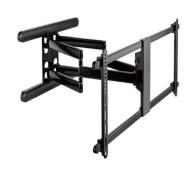

|                     |                                                                                                          | Description                                                                                                                                                                        |
|---------------------|----------------------------------------------------------------------------------------------------------|------------------------------------------------------------------------------------------------------------------------------------------------------------------------------------|
| Material            | Aluminum,Steel,Plastic                                                                                   |                                                                                                                                                                                    |
| Surface Finish      | Powder Coating, Electroplating                                                                           |                                                                                                                                                                                    |
| Fit Screen Size     | 43"-90"                                                                                                  | Large display wall mount in solid                                                                                                                                                  |
| VESA<br>Compatible  | 200x200,200x300,300x200<br>200x400,300x400,300x300<br>400x200,400x300,400x400<br>600x400,800x600,800x400 | construction with premium alu and high gloss black design. With tilting and swiveling features. Typical installations: Meeting rooms, restaurants, offices, hotels or living room. |
| Weight<br>Capacity  | 70kg                                                                                                     | <u> </u>                                                                                                                                                                           |
| Profile             | 69~660mm                                                                                                 | Premium Aluminium wall mount for screen size 43" to 90"                                                                                                                            |
| Tilt Range          | +5°~-10°                                                                                                 | ●Max loading capacity: 70kgs                                                                                                                                                       |
| Swivel Range        | +60°~-60°                                                                                                | ●High Gloss Black with copper bushing for                                                                                                                                          |
| Screen Level        | +2°~-2°                                                                                                  | moving smooth                                                                                                                                                                      |
| Installation        | Solid Wall,Double Stud(406mm/450mm)                                                                      | Cable management                                                                                                                                                                   |
| Cable<br>Management | Yes                                                                                                      |                                                                                                                                                                                    |
| Silk Screen         | N/A                                                                                                      |                                                                                                                                                                                    |