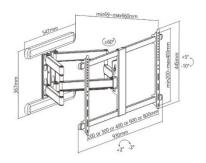

|                     |                                                                                                          | Description                                                                                                                                                                        |
|---------------------|----------------------------------------------------------------------------------------------------------|------------------------------------------------------------------------------------------------------------------------------------------------------------------------------------|
| Material            | Aluminum,Steel,Plastic                                                                                   |                                                                                                                                                                                    |
| Surface Finish      | Powder Coating, Electroplating                                                                           |                                                                                                                                                                                    |
| Fit Screen Size     | 43"-90"                                                                                                  | Large display wall mount in solid                                                                                                                                                  |
| VESA<br>Compatible  | 200x200,200x300,300x200<br>200x400,300x400,300x300<br>400x200,400x300,400x400<br>600x400,800x600,800x400 | construction with premium alu and high gloss black design. With tilting and swiveling features. Typical installations: Meeting rooms, restaurants, offices, hotels or living room. |
| Weight<br>Capacity  | 70kg                                                                                                     | <u> </u>                                                                                                                                                                           |
| Profile             | 69~660mm                                                                                                 | Premium Aluminium wall mount for screen size 43" to 90"                                                                                                                            |
| Tilt Range          | +5°~-10°                                                                                                 | ●Max loading capacity: 70kgs                                                                                                                                                       |
| Swivel Range        | +60°~-60°                                                                                                | ●High Gloss Black with copper bushing for                                                                                                                                          |
| Screen Level        | +2°~-2°                                                                                                  | moving smooth                                                                                                                                                                      |
| Installation        | Solid Wall,Double Stud(406mm/450mm)                                                                      | Cable management                                                                                                                                                                   |
| Cable<br>Management | Yes                                                                                                      |                                                                                                                                                                                    |
| Silk Screen         | N/A                                                                                                      |                                                                                                                                                                                    |