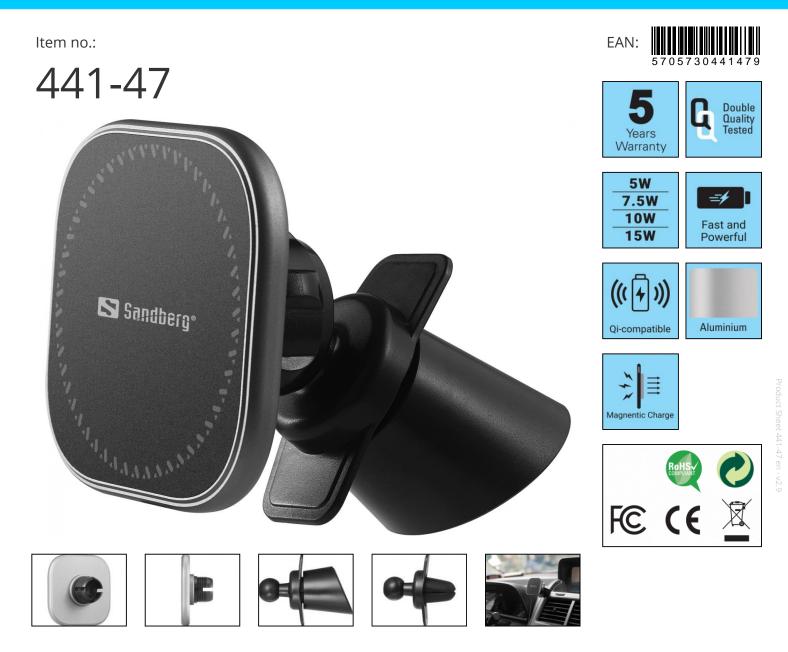

# Sandberg<sup>®</sup> In Car Wireless Magnetic Charger 15V

Sandberg In Car Magnetic Wireless Charger 15W is a wireless phone charger for the car. It is equipped with a magnetic ring making it easy to attach your phone to it. However, this requires that your smart phone supports magnetic charging, e.g. iPhone 12/13. This way, the phone is held steady while it is being charged wirelessly. The charger is stylishly designed in aluminium and is discretely mounted either in the ventilation vent or with an adhesive via the included combi holder. Supports fast charging up to 15W.

### Sandberg In Car Wireless Magnetic Charger 15W

## Specifications

Connector: 1 x USB-C male Fixed mounted cable, length 1.2 m Input: DC 5V/2A, 9V/1.67A,12V1.5A-3A Output: 15W, 10W, 7.5W, 5W Over-current, Overvoltage, Overheat protection Frequency: 110 - 205 kHz Charging distance: 4-10 mm Charging efficiency: 75% Wireless standard: Qi Material: Aluminum Alloy + Silicone + Magnet With LED indicator light