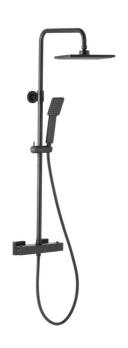

# BLACK RAINSHOWER SET WITH A THERMOSTATIC SHOWER MIXER

### **PRODUCT DESCRIPTION:**

| INDEX:                                | 5746-910-81                      |
|---------------------------------------|----------------------------------|
| EAN:                                  | 5907571570251                    |
| Colour:                               | black                            |
| PKWiU:                                | 28.14.12-33.04.01                |
| Type:                                 | wall-mounted mixer               |
| Material:                             | brass                            |
| Control element:                      | SEDAL thermostatic cartridge     |
| Water flow [I/min]:                   | hand shower: 14/shower head:18,5 |
| Working pressure [atm]:               | 3                                |
| Max water temperature [°C]:           | ≤90/65                           |
| Acoustic group:                       | II                               |
| Distance between connectors [mm]:     | 150±15                           |
| Number of streams in the hand shower: | 1                                |
| Shower head diameter [mm]:            | 220x220                          |
| Cleaning system:                      | easy clean                       |

#### THE PACKAGING CONTAINS:

shower bar, articulated shower head, hand shower with a handle, mounting set (eccentrics with gaskets + square rosettes  $\,2$  pcs, wall shower bar mounting  $\,1$  pc), PVC shower hose (L=1500 mm), white assembly gloves