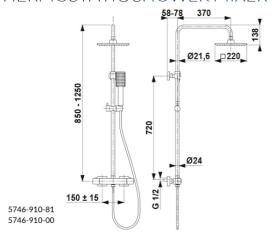

### **PRODUCT DESCRIPTION:**

| INDEX:                                | 5746-910-81                      |
|---------------------------------------|----------------------------------|
| EAN:                                  | 5907571570251                    |
| Colour:                               | black                            |
| PKWiU:                                | 28.14.12-33.04.01                |
| Type:                                 | wall-mounted mixer               |
| Material:                             | brass                            |
| Control element:                      | SEDAL thermostatic cartridge     |
| Water flow [I/min]:                   | hand shower: 14/shower head:18,5 |
| Working pressure [atm]:               | 3                                |
| Max water temperature [°C]:           | ≤90/65                           |
| Acoustic group:                       | II                               |
| Distance between connectors [mm]:     | 150±15                           |
| Number of streams in the hand shower: | 1                                |
| Shower head diameter [mm]:            | 220x220                          |
| Cleaning system:                      | easy clean                       |

#### THE PACKAGING CONTAINS:

shower bar, articulated shower head, hand shower with a handle, mounting set (eccentrics with gaskets + square rosettes  $\,2$  pcs, wall shower bar mounting  $\,1$  pc), PVC shower hose (L=1500 mm), white assembly gloves