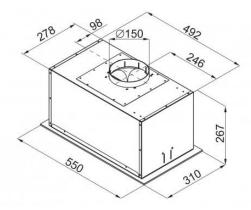

Control: MechanicalLights: 1 Led StripeSpeed levels: 3

Output dimension, mm: 150
Hood width, mm: 550
Hood depth, mm: 310
Hood height, mm: 267

Built-in width, mm: 492
Built-in depth, mm: 278

• Built-in height, mm: 267