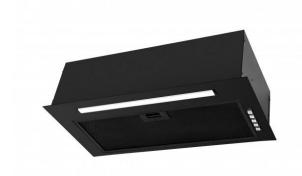

## **Built-in hood Greentek Faro black**

Ordering code: FAROB

Greentek's Faro black filtering unit range hood is the perfect option for those who prefer a hood capable of getting rid of the odours and smoke from cooking, while being perfectly integrated and concealed into the kitchen's design. Discover all its features. Up to 415  $\,\mathrm{m}^3$ /h extraction capacity 3 air extraction levels LED light bar

Color: Black

• Cabinet width, cm: 60