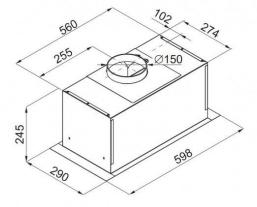

Control: MechanicalLights: 1 Led Stripe

• Speed levels: 3

Output dimension, mm: 150
Hood width, mm: 598
Hood depth, mm: 290
Hood height, mm: 245
Built-in width, mm: 560

Built-in depth, mm: 274
Built-in height, mm: 245
Color: Stainless steel
Cabinet width, cm: 60