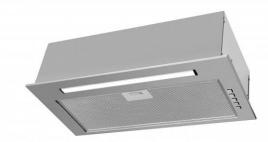

## **Built-in hood Greentek Faro Plus**

Ordering code: FAROPLUS

Greentek's Faro Plus filtering unit range hood is the perfect option for those who prefer a hood capable of getting rid of the odours and smoke from cooking, while being perfectly integrated and concealed into the kitchen's design. Discover all its features. Up to  $645 \text{ m}^3/\text{h}$  extraction capacity 3 air extraction levels LED light bar