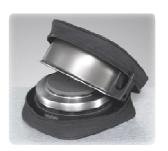

## **Technical data:**

- type: RK 501/S
- 230 V ~ 500 W
- stainless steel/plastic casing
- durable cast iron heating plate, heating zone 80 mm Ø
- infinitely variable temperature via thermostat
- automatic cooking feature and overheating protection
- integrated cord storage
- the mobile cooking facility, complete set with fitting aluminium pot (0.9 l) and zip case
- dimensions: 15 x 15 x 12 cm
- also available: version as with voltage selection switch 115 V/230 V (type RK 501/SU)