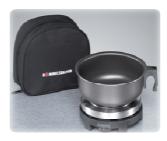

## AUTOMATIC TRAVEL HOT PLATE SET

The perfect set to go

Whether holiday or weekend trip – this superior small travel hot plate is a convenient travel companion. The heating unit features a durable cast iron heating plate with infinitely variable temperature regulation, automatic cooking system and overheating protection. The perfect technology for preparing small quantities of food or beverages en route, but also for heating or keeping warm small dishes at home. Together with the light aluminium pot, the hot plate is packed in a handy zip case.

## **Technical data:**

- type: RK 501/S
- 230 V ~ 500 W
- stainless steel/plastic casing
- durable cast iron heating plate, heating zone 80 mm Ø
- infinitely variable temperature via thermostat
- automatic cooking feature and overheating protection
- integrated cord storage
- the mobile cooking facility, complete set with fitting aluminium pot (0.9 l) and zip case
- dimensions: 15 x 15 x 12 cm
- also available: version as with voltage selection switch 115 V/230 V (type RK 501/SU)