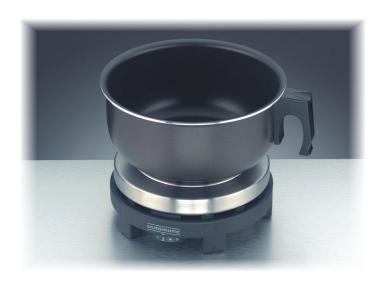

## AUTOMATIC TRAVEL HOT PLATE SET

The perfect set to go

Whether holiday or weekend trip – this superior small travel hot plate is a convenient travel companion. The heating unit features a durable cast iron heating plate with infinitely variable temperature regulation, automatic cooking system and overheating protection. The perfect technology for preparing small quantities of food or beverages en route, but also for heating or keeping warm small dishes at home. Together with the light aluminium pot, the hot plate is packed in a handy zip case.

## **Technical data:**

- type: RK 501/S
- 230 V ~ 500 W
- stainless steel/plastic casing
- durable cast iron heating plate, heating zone 80 mm Ø
- infinitely variable temperature via thermostat
- automatic cooking feature and overheating protection
- integrated cord storage
- the mobile cooking facility, complete set with fitting aluminium pot (0.9 l) and zip case
- dimensions: 15 x 15 x 12 cm
- also available: version as with voltage selection switch 115 V/230 V (type RK 501/SU)