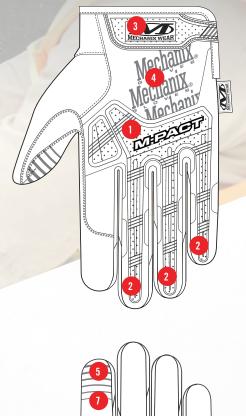

#### FEATURES

- 1 Thermoplastic Rubber (TPR) impact protection meets EN 2121X impact standard.
- 2 Thermoplastic Rubber (TPR) pinch-point fingertip protection.
- 3 Thermoplastic Rubber (TPR) closure provides a secure fit.
- 4 Breathable TrekDry<sup>®</sup> keeps hands cool and comfortable.
- 5 Touchscreen capable synthetic leather provides the perfect blend of dexterity and durability.
- 6 Armortex<sup>®</sup> palm reinforcement provides added durability.
- Reinforced index finger and thumb deliver added durability where you need it most.
- B D30<sup>®</sup> palm padding absorbs and dissipates high-impact energy through the palm.