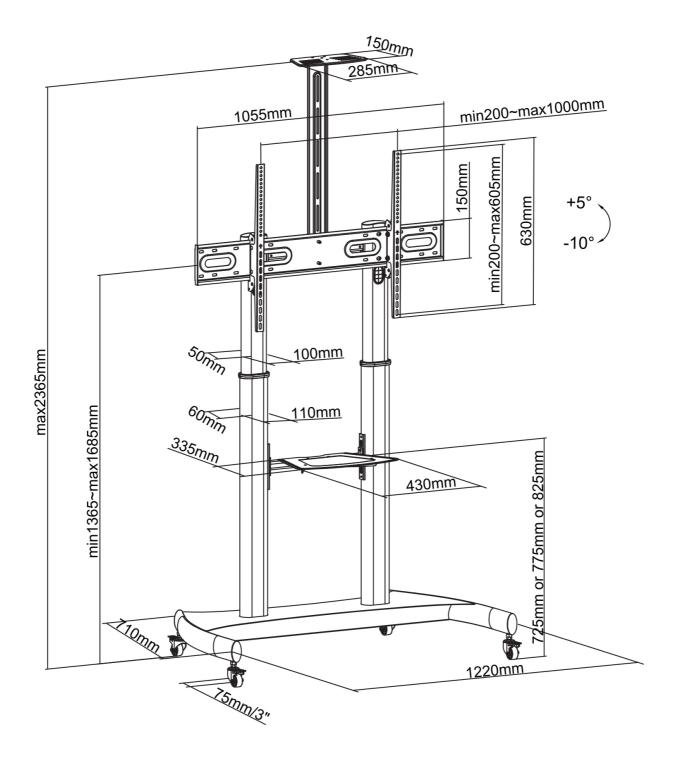

400x400 400x600 440x400 500x400 600x200 600x300 600x400 800x200 800x400 600x500 600x600 800x600 900x600

1000x400 1000x600

1000x600 mm

400x400 mm

**Warranty** 5 year **EAN code** 8717371447052

The Neomounts by Newstar floor stand, model PLASMA-M1950E is a mobile floor stand for flat screens up to 100" (254 cm). This mobile stand is a great choice for space saving placement or when wall-, ceiling mounting or desk placement is not an option. This cart stretches your investment by serving a variety of projection needs by sharing a large display over multiple rooms. Get optimal positioning for both standing and seated audiences, in any application, in any part of your location.

Neomounts by Newstar's versatile tilt (15°) technology allows the mount to change to any viewing angle to fully benefit from the capabilities of the flat screen. The mount is manually height adjustable from 134 to 166 centimetres. An innovative cable management conceals and routes cables from mount to flat screen. Hide your cables to keep the stand nice and tidy.

Neomounts by Newstar PLASMA-M1950E is suitable for screens up to 100" (254 cm). The weight capacity of this product is 100 kg. The stand is suitable for screens that meet VESA hole pattern 400x400 to 1000x600mm. Different hole patterns can be covered using Neomounts by Newstar VESA adapter plates. Speedy assembly and installation.